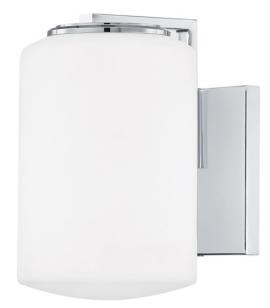

CHANTAL H538301-PC

With shades large enough to nearly hide the backplate, these bath and vanity fixtures appear to hang in midair. Bulbs enclosed inside the opal matte cylindrical shades give off a soft glow. Polished chrome accents at the shade top, arm and backplate give the fixture a clean look.

#### **FINISHES**

Polished Chrome (PC)

### DIMENSIONS

Height 7.75" Width/Diameter 5.00" Length 0.00" Minimum Height 0.00" Maximum Height 0.00" Canopy/Backplate 0.00" Hanging Type Weight 2.00lb

# **GLASS/SHADES**

Material Glass Attachment Color Opal Matte