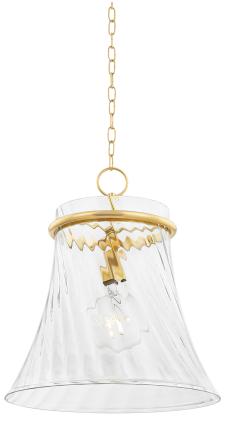

# CANTANA H824701L-AGB

Cantana features a recognizable pendant silhouette in clear optic glass with a swirl pattern. The subtle lines in the swirled glass refract light and cast a soft glow when lit. A metal ring at the top in Aged Brass or Old Bronze draws the eye and adds a little shimmer. With both traditional and modern elements, this pendant is perfect in new traditional interiors.

## FINISHES

Aged Brass (AGB) Old Bronze (OB)

#### DIMENSIONS

Height 19.75" Width/Diameter 17.75" Length " Minimum Height 24.75" Maximum Height 77.00" Canopy/Backplate 4.75" Hanging Type 54" Chain Weight 11.66lb

## **GLASS/SHADES**

Material Glass Attachment Finish CLEAR OPTIC