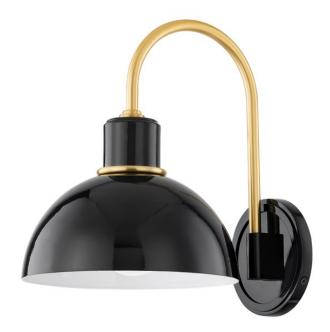

# CAMILLE H769101-AGB/GBK

The Camille wall sconce and pendant draws her best features from French design. Aged brass details pop against the glossy black or white dome outfitted with a white interior. From an industrial form to Mid-century styling, Camille may be vintage inspired but was certainly made for modern homes.