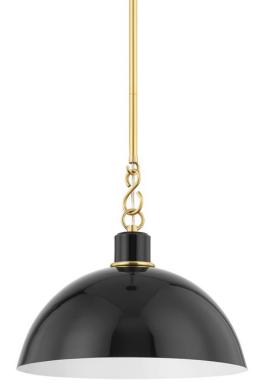

CAMILLE H769701S-AGB/GBK

The Camille wall sconce and pendant draws her best features from French design. Aged brass details pop against the glossy black or white dome outfitted with a white interior. From an industrial form to Mid-century styling, Camille may be vintage inspired but was certainly made for modern homes.

#### DIMENSIONS

Height 9.25" Width/Diameter 13.00" Minimum Height 13.00" Maximum Height 55.75" Canopy/Backplate 4.75" Hanging Type 1-3" / 1-6" / 1-12" / 1-18" Stems

Weight 5.50lb