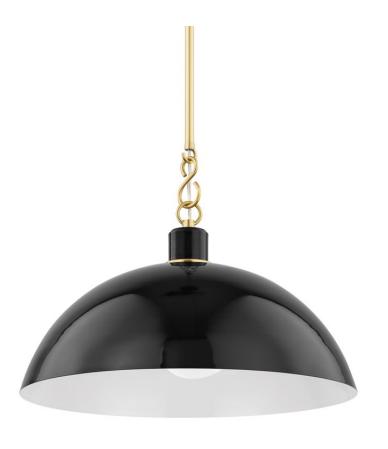

## H769701L-AGB/GBK

The Camille wall sconce and pendant draws her best features from French design. Aged brass details pop against the glossy black or white dome outfitted with a white interior. From an industrial form to Mid-century styling, Camille may be vintage inspired but was certainly made for modern homes.