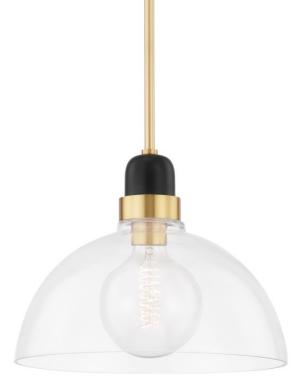

# CAMILE H482701L-AGB

A modern industrial muse, Camile draws inspiration from the classic bistro light. Contemporary accents like the open, exaggerated shade allow light to flow freely, giving the piece a natural mystique. A soft black finish is accompanied by aged brass or polished nickel, providing a two-tone effect that is offset by hand-blown glass.

## **FINISHES**

Aged Brass (AGB) Polished Nickel (PN)

#### DIMENSIONS

Height 10.00" Width/Diameter 13.00" Minimum Height 17.00" Maximum Height 51.00" Canopy/Backplate 4.75" Hanging Type 1-3" / 1-6" / 1-12" / 1-18" Stems

Weight 6.60lb

## GLASS/SHADES

Material Glass Attachment Color Clear