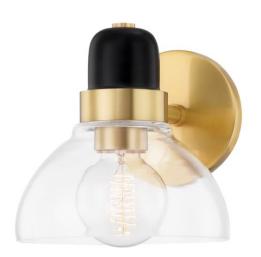

# **CAMILE**

#### H482301-AGB

A modern industrial muse, Camile draws inspiration from the classic bistro light. Contemporary accents like the open, exaggerated shade allow light to flow freely, giving the piece a natural mystique. A soft black finish is accompanied by aged brass or polished nickel, providing a two-tone effect that is offset by hand-blown glass.

#### **FINISHES**

Aged Brass (AGB) Polished Nickel (PN)

## **DIMENSIONS**

Height 8.00"

Width/Diameter 7.50"

Minimum Height 0.00"

Maximum Height 0.00"

Canopy/Backplate 4.75"

Hanging Type

Weight 2.20lb

### **GLASS/SHADES**

Material Glass

Attachment

Color Clear