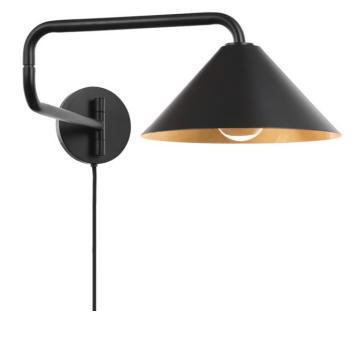

# BRIANNA HL629201-GL/SBK

The Brianna portable wall sconce and pendant have a bold presence, bringing forward-thinking design to your space. The conical shade is finished in soft black with a gold leaf interior. An opaque diffuser softens the light source, allowing light to shine through subtly.

#### **FINISHES**

Gold Leaf (GL)

#### DIMENSIONS

Height 8.25" Width/Diameter 12.00" Minimum Height 0.00" Maximum Height 0.00" Canopy/Backplate 5.50" Hanging Type Weight 5.50lb