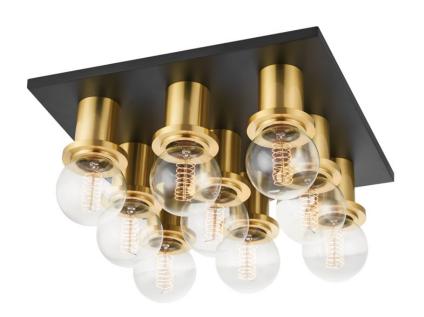

# **BRANDI**

## H526509-AGB/SBK

Industrial glamour reigns supreme in Brandi's edgy silhouette. Exposed bulbs are effortlessly cool while high wattage finishes add sophisticated flair. Available in multiple styles, our favorite is the bath and vanity light. Retro meets modern, Brandi gives just the right light to perfect your pout.

## **FINISHES**

Aged Brass/soft Black (AGB/SBK)
Polished Chrome/soft Black (PC/SBK)