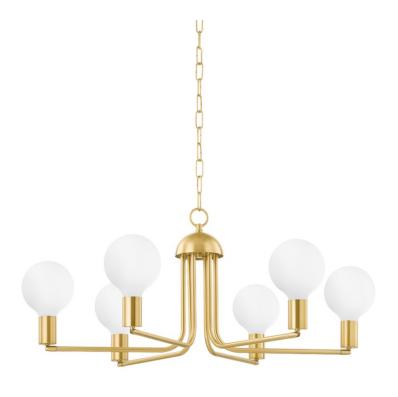

# **BLAKELY**

H774806-AGB

Blakely proves there is beauty in imperfection, flaunting a silhouette that stuns. Bold yet understated, this 2-light wall sconce and 6-light chandelier feature opposing bulbs extending from an old bronze, polished nickel, or aged brass frame.

#### **FINISHES**

Aged Brass (AGB)

#### **DIMENSIONS**

Height 16.50"

Width/Diameter 46.00"

Minimum Height 26.00"

Maximum Height 78.25"

Canopy/Backplate 5.50"

Hanging Type 54" Chain

Weight 7.70lb