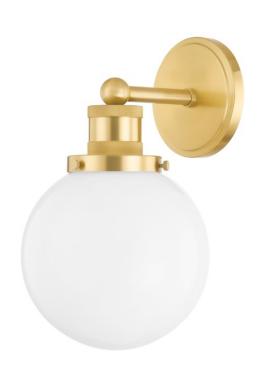

# **BEVERLY**

## H770101-AGB

Simply captivating, the Beverly wall sconce and pendant could easily reside in a Victorian revival or modern loft. Inspired by American heritage design at the turn of the 20th century, Beverly is a timeless classic. Available in aged brass, old bronze, and polished nickel, Beverly is great for spaces where repetition is needed, like down a hallway or lining the walls of a bathroom.

#### **FINISHES**

Aged Brass (AGB) Old Bronze (OB) Polished Nickel (PN)