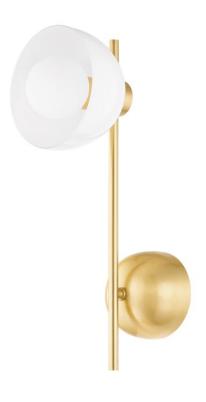

#### H724101-AGB

Cool contrast and fine form play well together in Belle's striking silhouette. The aged brass frame pops against the glossy white shades, featuring exposed bulbs for a futuristic effect. This 3-light bath sconce can be installed vertically or horizontally.