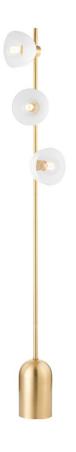

## HL724403-AGB

Cool contrast and fine form play well together in Belle's striking silhouette. The aged brass frame pops against the glossy white shades, featuring exposed bulbs for a futuristic effect. This 3-light bath sconce can be installed vertically or horizontally.

## **DIMENSIONS**

Height 67.00"

Width/Diameter 11.00"

Minimum Height 0.00"

Maximum Height 0.00"

Canopy/Backplate 6.00"

Hanging Type

Weight 16.50lb