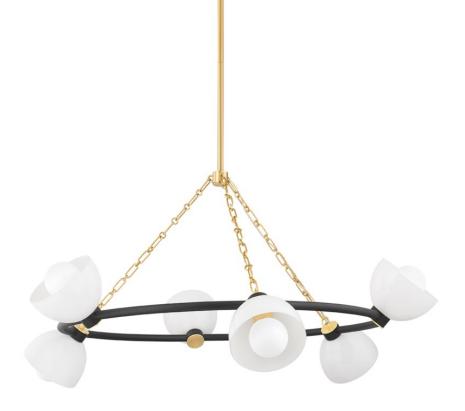

# BELLE H724806-AGB/TBK

Cool contrast and fine form play well together in Belle's striking silhouette. The aged brass frame pops against the glossy white shades, featuring exposed bulbs for a futuristic effect. This 3-light bath sconce can be installed vertically or horizontally.

## **DIMENSIONS**

Height 20.50" Width/Diameter 42.75" Minimum Height 24.25" Maximum Height 61.00" Canopy/Backplate 5.25" Hanging Type 1-3" / 1-6" / 1-12" / 1-18" Stems

Weight 14.30lb