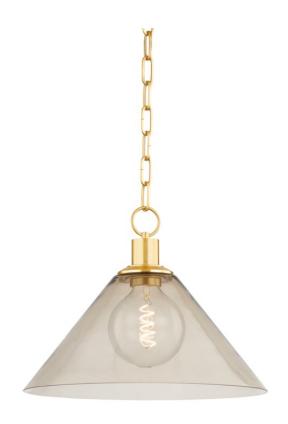

### H829701L-AGB

In the spirit of dusk, this serene pendant sets the mood for intimate conversations. The dusty rose-colored glass and Aged Brass cap and chain evoke a vintage feel, while the sharply tapered shade feels sleek and contemporary. In either of the two available sizes, it is an irresistible addition to your home or hallway. Part of THELIFESTYLEDCO\* collection.

### **DIMENSIONS**

Height 12.00"

Width/Diameter 15.50"

Minimum Height 15.50"

Maximum Height 67.50"

Canopy/Backplate 5.00"

Hanging Type

Weight 5.50lb