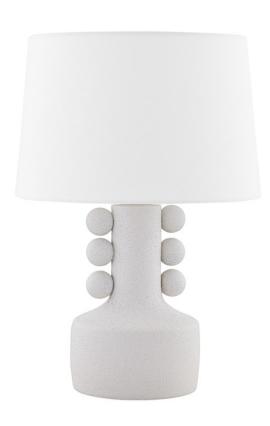

### HL754201-AGB/CWK

Surrealist form and texture combine in the Amalia Table Lamp. Fun and fresh, Amalia features a speckled crackle glaze that is equal parts subtle and striking. The vessel-like silhouette is accented with bauble-like spheres, topped with a white linen shade for a monochromatic effect.