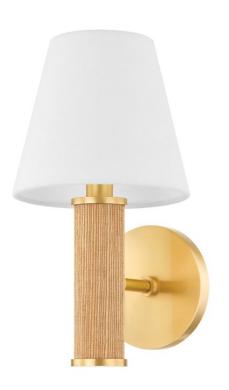

# **AMABELLA**

### H650101-AGB

Bring a little sunshine into your space with Amabella. Inspired by resort design, the 1- or 2-light wall sconce moves between modern and coastal by mixing tone and texture. Grasscloth wraps around the tubular form, contrasted with aged brass accents. Exposed bulbs add a more contemporary quality to the piece.

### **FINISHES**

Aged Brass (AGB)