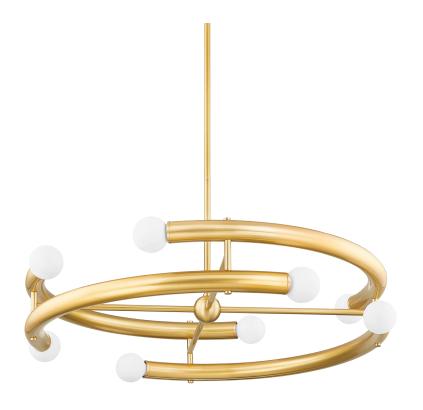

## H782808-AGB

A deconstruction of the recognizable ring chandelier, Allegra breaks the circular form into separate staggered arcs. The arcs orbit around an Aged Brass orb at the center and the bulbs are deliberately spaced equidistant from each other creating an overall soothing, rhythmic effect. The wall sconce takes a single curved Aged Brass tube and mounts it on a circular backplate providing both uplight and downlight.

## **DIMENSIONS**

Height 7.75"

Width/Diameter 36.00"

Length "

Minimum Height 14.50"

Maximum Height 47.00"

Canopy/Backplate 5.50"

Hanging Type 1-3" / 1-6" / 1-12" / 1-18"