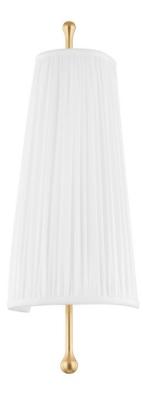

Prim and proper, Adeline shines with fine feminine details. An elongated aged brass stem peeps through the bottom, grounding the design. The white fabric shade features exquisite pleating, lending a crisp quality to the transitional wall sconce and pendant.

#### DIMENSIONS

Height 16.25" Width/Diameter 5.50" Minimum Height 0.00" Maximum Height 0.00" Canopy/Backplate 4.25" Hanging Type Weight 2.20lb