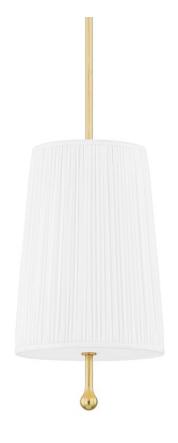

# **ADELINE**

H748701-AGB

Prim and proper, Adeline shines with fine feminine details. An elongated aged brass stem peeps through the bottom, grounding the design. The white fabric shade features exquisite pleating, lending a crisp quality to the transitional wall sconce and pendant.

## **DIMENSIONS**

Height 21.75"

Width/Diameter 9.75"

Minimum Height 24.75"

Maximum Height 60.75"

Canopy/Backplate 4.75"

Hanging Type 1-3" / 1-6" / 1-12" / 1-18"

Stems