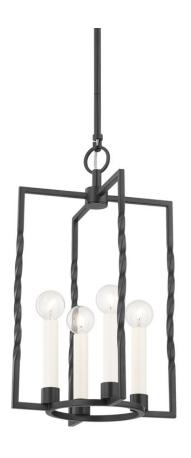

## H731704S-TBK

Vintage meets modern in Adelaide's romantic form. This 4-light lantern features a twisted metal frame in a textured black or vintage gold leaf finish. Circular forms near the top and bottom of the frame offset the clean edges, lending balance to the design. Candelabra style sockets reference antique design yet feel quite contemporary when paired with modern bulbs. Also available in a smaller size.