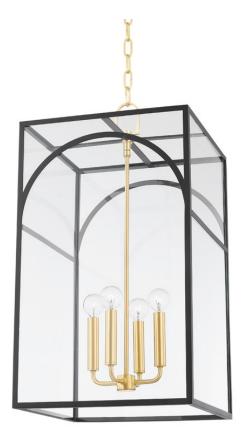

# ADDISON H642704L-AGB/TBK

Like a fixture within a fixture, a series of aged brass candlesticks hang within a decorative metal cage. The arched details and defined lines of the frame give Addison an architectural air. This updated take on the classic lantern design demands to be noticed. Choose from aged brass with textured cream or textured black.

# FINISHES

AGED BRASS/TEXTURED BLACK COMBO (AGB/TBK) AGED BRASS/TEXTURED CREAM (AGB/TCR)

#### DIMENSIONS

Height 28.13" Width/Diameter 15.00" Minimum Height 31.25" Maximum Height 84.25" Canopy/Backplate 5.50" Hanging Type 54" Chain Weight 25.25lb

#### GLASS/SHADES

Material Glass Attachment Color Clear