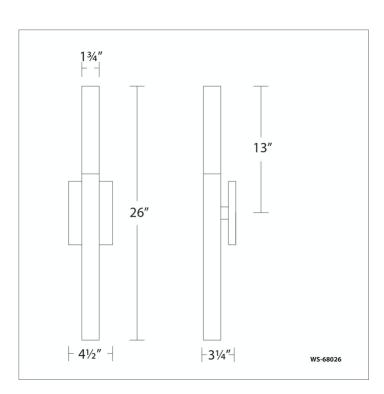

# Minx

WS-68026

| Model & Size | Color Temp     | Finish                             | LED Watts | LED Lumens | <b>Delivered Lumens</b> |
|--------------|----------------|------------------------------------|-----------|------------|-------------------------|
| WS-68026 26" | 3000K<br>3000K | AB Aged Brass<br>AN Antique Nickel | 9W<br>9W  | 615<br>615 | 507<br>507              |