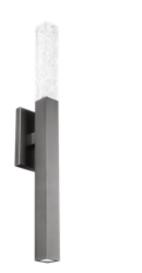

# Minx

WS-68026

#### PRODUCT DESCRIPTION

A glittering torch of illuminated reclaimed fragments of crystal. Elevate your design with illumination that adds a finishing touch of refinement. Discreetly hidden within theluminaire, LEDs offer long-lasting up and down lighting.

## **FEATURES**

- Driver concealed within the fixture
- · Reclaimed K5 crystal
- Up and down illumination
- Minimal exposed hardware