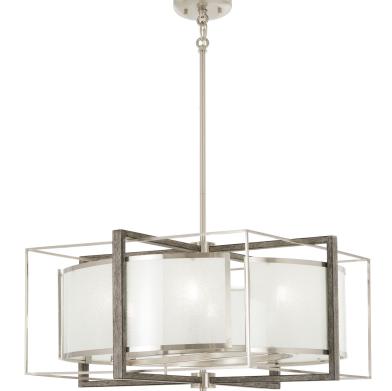

## Item #

4567-098 Product Family Name:

Tyson's Gate

Category:

## PENDANTS Certification

3057374 Patents:

Description:

Part No.:

Width:

15.03

WHITE IRIS

Notes:

## UPC Code: 747396104348 Finish: Brushed Nickel with Shale Wood Category Type:

Chandelier

Image File Name: 4567-098.jpg

| <br>•              |                     |                     |                   |
|--------------------|---------------------|---------------------|-------------------|
| Width:<br>24       | Length:<br>24       | Height:<br>12       | Extension:        |
| Height Adjustable: | Min Overall Height: | Max Overall Height: | Slope:            |
| Yes                | 24.75               | 66.75               | Yes               |
| Wire Length:       | Chain Length:       | Safety Cable        | Net Weight:       |
| 72"                |                     | Included:           | 20.02             |
|                    |                     | No                  |                   |
| Canopy Width:      | Canopy Height:      | Canopy Length:      | Center to Bottom: |
| 5.0                | 1.0                 | 5.0                 |                   |
| Backplate Width:   | Backplate Height:   | Center to Top:      |                   |
|                    |                     |                     |                   |

Height:

6.77

4

Length:

2.93

| No. of Bulbs:<br>6<br>Max Bulb<br>Wattage:<br>60 | Light Type:<br>B10.5,CAND<br>Socket:<br>E12,CAND |                      |                                     |                            |
|--------------------------------------------------|--------------------------------------------------|----------------------|-------------------------------------|----------------------------|
| Dimmable:<br>Yes                                 | Ballast:                                         | Rated Life<br>Hours: | Photocell<br>Included:<br><b>No</b> | Bulb/LED<br>Included:<br>N |
| Bulb/LED<br>Included:                            | Color Temp.:                                     | CRI:                 | Initial Lumens:                     |                            |