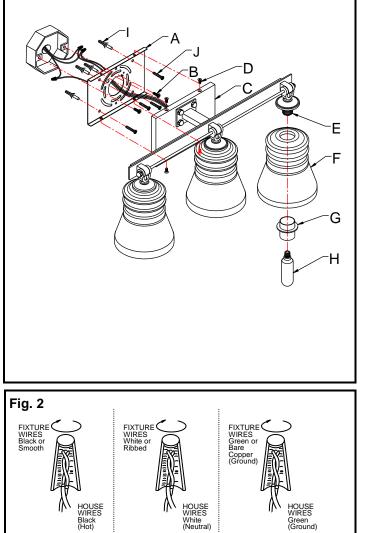

#### MOUNTING THE FIXTURE (Fig.1)

- 1. Shut off power at the fuse box or circuit breaker box and remove the old fixture including the mounting hardware.
- 2. Carefully unpack your new fixture and lay out all the parts in a clear area. Take care not to misplace any small parts necessary for installation.
- 3. Loosen screws (D) to remove mounting plate (A) from fixture body (C).
- Position mounting plate (A) on the wall and mark the location of four drywall anchors (I). Pre-drill the holes for the drywall anchors (I). Insert the drywall anchors (I) into the wall.
- Attach mounting plate (A) to junction box (not included) with mounting screws (B) (Size: #8-32N\*L0.5"). The side of the mounting plate (A) marked "GND" and two convex points must face out.
- 6. Place woodscrews (J) through holes into the drywall anchor (I) to secure the mounting plate (A) as shown in Fig.1.

#### **CONNECTING THE WIRES (Fig. 2)**

7. Connect the electrical wires as shown in Fig. 2, making sure that all wire connectors are secured. If your junction box has a ground wire (green or bare copper), connect the fixture's ground wire to it. Otherwise, connect the fixture's ground wire directly to the mounting plate (A) using the green screw provided. After the wires are connected, tuck them carefully inside the junction box.

#### FINISHING THE INSTALLATION (Fig.1)

- 8. Place fixture body (C) over mounting plate (A) and secure with screws (D).
- 9. Place glass shade (F) over socket (E) and secure with metal ring (G).
- Install (3) three candelabra base bulbs (H) up to 60 watts each or CFL or LED equivalent (not included) in accordance with the fixture specification DO NOT EXCEED THE MAXIMUM WATTAGE RATING! (NE PAS DEPASSER LA PUISSANCE NOMINALE MAXIMALE!)

### Fig. 1

Set#A-021-170118A -Mounting screw\*2 -Ground screw -Mounting plate