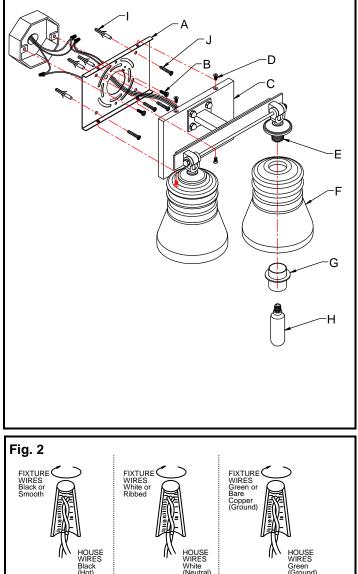

#### MOUNTING THE FIXTURE (Fig.1)

- Shut off power at the fuse box or circuit breaker box and remove the old fixture including the mounting hardware.
- 2. Carefully unpack your new fixture and lay out all the parts in a clear area. Take care not to misplace any small parts necessary for installation.
- 3. Loosen screws (D) to remove mounting plate (A) from fixture body (C).
- Position mounting plate (A) on the wall and mark the location of four drywall anchors (I). Pre-drill the holes for the drywall anchors (I). Insert the drywall anchors (I) into the wall.
- Attach mounting plate (A) to junction box (not included) with mounting screws (B) (Size: #8-32N\*L0.5"). The side of the mounting plate (A) marked "GND" and two convex points must face out.
- 6. Place woodscrews (J) through holes into the drywall anchor (I) to secure the mounting plate (A) as shown in Fig.1.

### **CONNECTING THE WIRES (Fig. 2)**

7. Connect the electrical wires as shown in Fig. 2, making sure that all wire connectors are secured. If your junction box has a ground wire (green or bare copper), connect the fixture's ground wire to it. Otherwise, connect the fixture's ground wire directly to the mounting plate (A) using the green screw provided. After the wires are connected, tuck them carefully inside the junction box.

#### FINISHING THE INSTALLATION (Fig.1)

- 8. Place fixture body (C) over mounting plate (A) and secure with screws (D).
- 9. Place glass shade (F) over socket (E) and secure with metal ring (G).
- Install (2) two candelabra base bulbs (H) up to 60 watts each or CFL or LED equivalent (not included) in accordance with the fixture specification DO NOT EXCEED THE MAXIMUM WATTAGE RATING! (NE PAS DEPASSER LA PUISSANCE NOMINALE MAXIMALE!)

## Fig. 1

Set#A-021-170118A -Mounting screw\*2 -Ground screw -Mounting plate