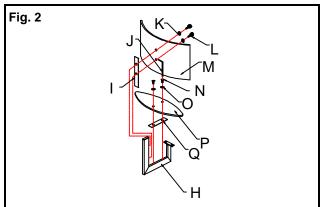

### **CONNECTING THE WIRES (Fig. 3)**

7. At this point, connect the electrical wires as shown in Fig. 3, making sure that all wire connectors are secured. If your outlet box has a ground wire (green or bare copper), connect the fixture's Ground Wire to it. Otherwise, connect the fixture's Ground Wire directly to the mounting plate using the Green Screw provided. After wires are connected, tuck them carefully inside the Junction Box.