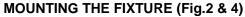

#### **PREPARATION (Fig.1)**

- 1. Shut off the power at the fuse box or circuit breaker. If necessary, remove the old fixture, including the mounting hardware.
- Carefully remove the fixture from the carton and check that all parts are included as shown in the illustration. Prior to installing glass, remove screws (G) and metal frame (H) from fixture body (C).
- Attach the Mounting Plate (A) to the Junction Box using Junction Box Screws (B). The side of the mounting plate marked "GND" must face out.

- 4. Place the Allen screw (N) over the Plastic Washer (O), Diffuser Glass Shade (P) and Metal Plate (Q) secure with Metal Frame (H), then place the Screw (L) through the Plastic Washer (K), Glass Panel (M) and Metal Plate (I) secure with Metal Frame (H).
- Install the Xenon bulb (included) in accordance with the fixture's specifications. (DO NOT EXCEED THE MAXIMUM WATTAGE RATING!) (NE PAS DEPASSER LA PUISSANCE NOMINALE MAXIMALE!)
- 6. Secure the Metal Frame (H) onto the Fixture Body (C) by using Screws (G).

### **CONNECTING THE WIRES (Fig. 3)**

7. At this point, connect the electrical wires as shown in Fig. 3, making sure that all wire connectors are secured. If your outlet box has a ground wire (green or bare copper), connect the fixture's Ground Wire to it. Otherwise, connect the fixture's Ground Wire directly to the mounting plate using the Green Screw provided. After wires are connected, tuck them carefully inside the Junction Box.

Note: Illustration (Fig.1) on this manual is for installation purposes only. It may or may not be identical to the fixture purchased.