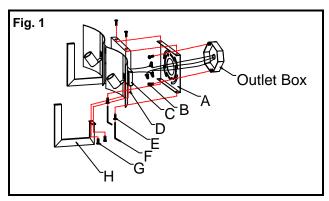

- 4. Place the Allen screw (N) over the Plastic Washer (O), Diffuser Glass Shade (P) and Metal Plate (Q) secure with Metal Frame (H), then place the Screw (L) through the Plastic Washer (K), Glass Panel (M) and Metal Plate (I) secure with Metal Frame (H).
- Install the Xenon bulb (included) in accordance with the fixture's specifications. (DO NOT EXCEED THE MAXIMUM WATTAGE RATING!) (NE PAS DEPASSER LA PUISSANCE NOMINALE MAXIMALE!)
- 6. Secure the Metal Frame (H) onto the Fixture Body (C) by using Screws (G).