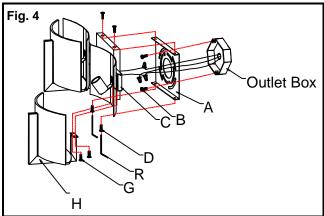

#### FINISHING THE INSTALLATION (Fig.4)

8. Place Fixture Body (C) over Mounting Plate (A), fasten with Screws (D) by using Allen Wrench (R) provided.

Your installation is now complete. Return power and test the fixture.