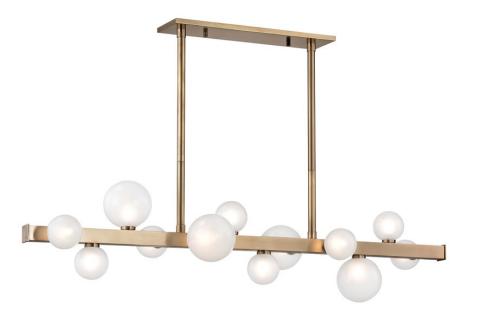

# MINI HINSDALE

8744-AGB

Mini-Hinsdale reimagines our popular Hinsdale family as a lamp. A solid marble base mount adds a new dimension to the piece, creating a luxurious mix of materials. Attached to the electric cord, a manual dimmer switch puts you in charge of setting the mood to your liking. Mini-Hinsdale makes an artistic statement in any space it adorns, while adding a subtle sense of playfulness.

### **DIMENSIONS**

Height 10.00"

Width/Diameter 11.00"

Minimum Height 16.50"

Maximum Height 67.00"

Canopy/Backplate 0.00"

Hanging Type 1-3" / 1-6" / 1-12" / 2-18"

Stems

## **GLASS/SHADES**

Material Glass

Attachment

Color Frosted