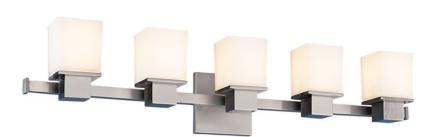

# **MILFORD**

4445-SN

Cubist sensibility structures the Milford sconce collection. Inspired by the 20th-century design revolution that placed purpose and material before figure and ornament, Milford brings together cast metal and blown glass to form a clean-lined luminaire with brilliant functionality that looks fantastic in any setting.

## **DIMENSIONS**

Height 6.50"

Width/Diameter 30.00"

Minimum Height 0.00"

Maximum Height 0.00"

Canopy/Backplate 0.00"

Hanging Type

Weight 9.00lb

#### **GLASS/SHADES**

Material Glass

Attachment

Color Opal Matte