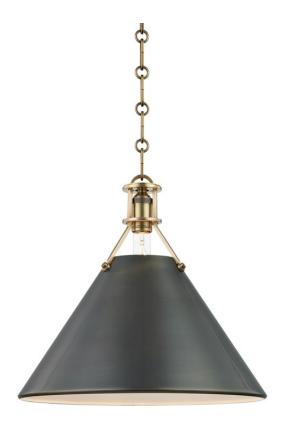

# METAL NO. 2

MDS952-ADB

Exposed hardware adds a touch of industrial chic to a timeless cone shade silhouette. Go for a crisp monochromatic look with the allover Polished Nickel or Aged Brass finish or pair the Aged Brass hardware with a Distressed Bronze shade. The portable sconce features an adjustable arm and braided cord. Part of our Mark D. Sikes collection.

### **FINISHES**

Aged/antique Distressed Bronze (ADB) Aged Brass (AGB) Polished Nickel (PN)

### **DIMENSIONS**

Height 14.50"

Width/Diameter 16.00"

Minimum Height 0.00"

Maximum Height 0.00"

Canopy/Backplate 5.00"

Hanging Type

Weight 6.00lb

### **GLASS/SHADES**

Material Brass

Attachment

Color Distressed Bronze