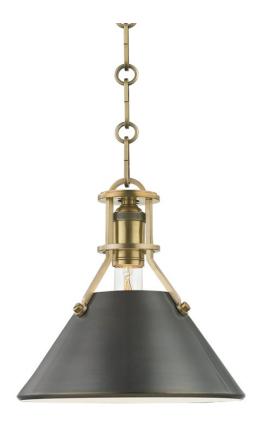

# METAL NO. 2

MDS951-ADB

Exposed hardware adds a touch of industrial chic to a timeless cone shade silhouette. Go for a crisp monochromatic look with the allover Polished Nickel or Aged Brass finish or pair the Aged Brass hardware with a Distressed Bronze shade. The portable sconce features an adjustable arm and braided cord. Part of our Mark D. Sikes collection.

## **FINISHES**

Aged/antique Distressed Bronze (ADB) Aged Brass (AGB) Polished Nickel (PN)