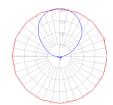

### Light distribution =

Indirect

Red = Max Cd. Through Vertical plane Blue = Max Cd. Through Horizontal plane