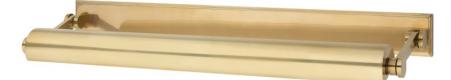

# MERRICK 6029-AGB

Smooth styling and superior functionality are Merrick's signature traits. We conceal the fixture's wiring behind a full-length solid brass backplate. Merrick's shade and arms can be adjusted to customize light direction.

#### DIMENSIONS

Height 3.25" Width/Diameter 31.50" Minimum Height 3.50" Maximum Height 8.75" Canopy/Backplate 0.00" Hanging Type Weight 10.00lb