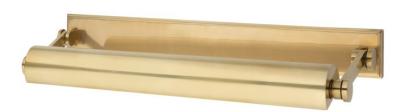

# **MERRICK**

6022-AGB

Smooth styling and superior functionality are Merrick's signature traits. We conceal the fixture's wiring behind a full-length solid brass backplate. Merrick's shade and arms can be adjusted to customize light direction.

## **DIMENSIONS**

Height 3.50"

Width/Diameter 24.50"

Minimum Height 3.50"

Maximum Height 8.75"

Canopy/Backplate 0.00"

Hanging Type

Weight 8.00lb