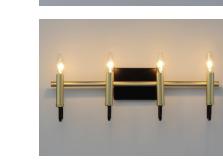

## **PRODUCT DESCRIPTION**

The straight-line minimalistic look is dressed up with a two tone Black and soft Gold finish, creating a metropolitan style at popular pricing.

## MEASUREMENTS

DIMENSION MAX OAH HANGING WEIGHT

: 23" L 7" H x 6" Ext : 6.25" W x 4.5" H : 2.4 lb

## LAMPING

INPUT VOLTAGE BULB **BULB INCLUDED** DIMMABLE

: 4 x 60W Incandescent E12 Candelabra , 240W Total : (Not Included) : Yes LIGHTING\_DIRECTION : Up

:120V

MATERIAL Steel

RATINGS cULus Damp Location