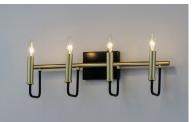

## **PRODUCT DESCRIPTION**

The straight-line minimalistic look is dressed up with a two tone Black and soft Gold finish, creating a metropolitan style at popular pricing.

## MEASUREMENTS

DIMENSION MAX OAH HANGING WEIGHT

: 23" L 7" H x 6" Ext : 6.25" W x 4.5" H : 2.4 lb

## LAMPING

INPUT VOLTAGE BULB **BULB INCLUDED** DIMMABLE

: 4 x 60W Incandescent E12 Candelabra , 240W Total : (Not Included) : Yes LIGHTING\_DIRECTION : Up

:120V

MATERIAL Steel

RATINGS cULus Damp Location