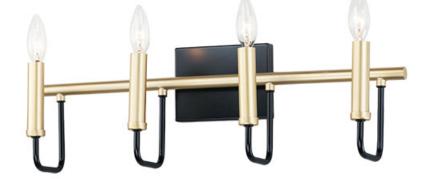

## **PRODUCT DESCRIPTION**

The straight-line minimalistic look is dressed up with a two tone Black and soft Gold finish, creating a metropolitan style at popular pricing.

## MEASUREMENTS

DIMENSION MAX OAH HANGING WEIGHT

: 23" L 7" H x 6" Ext : 6.25" W x 4.5" H : 2.4 lb

## LAMPING

INPUT VOLTAGE BULB **BULB INCLUDED** DIMMABLE

: 4 x 60W Incandescent E12 Candelabra , 240W Total : (Not Included) : Yes LIGHTING\_DIRECTION : Up

:120V

MATERIAL Steel

RATINGS cULus Damp Location