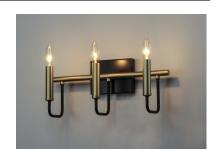

#### PRODUCT DESCRIPTION

The straight-line minimalistic look is dressed up with a two tone Black and soft Gold finish, creating a metropolitan style at popular pricing.

## **MEASUREMENTS**

DIMENSION : 16.25" L 7" H x 6" Ext

: 6.25" W x 4.5" H x 2.25" HCO **BACK PLATE** 

HANGING WEIGHT : 1.9 lb

LAMPING

INPUT VOLTAGE : 120V

: 3 x 60W Incandescent E12 Candelabra , 180W BULB

Total

## MATERIAL

Steel