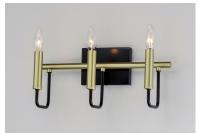

#### PRODUCT DESCRIPTION

The straight-line minimalistic look is dressed up with a two tone Black and soft Gold finish, creating a metropolitan style at popular pricing.

## **MEASUREMENTS**

DIMENSION : 16.25" L 7" H x 6" Ext

: 6.25" W x 4.5" H x 2.25" HCO **BACK PLATE** 

HANGING WEIGHT : 1.9 lb

LAMPING

INPUT VOLTAGE : 120V

: 3 x 60W Incandescent E12 Candelabra , 180W BULB

Total

## MATERIAL

Steel