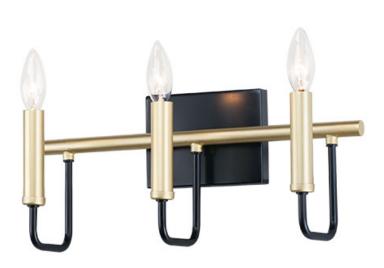

#### PRODUCT DESCRIPTION

The straight-line minimalistic look is dressed up with a two tone Black and soft Gold finish, creating a metropolitan style at popular pricing.

## **MEASUREMENTS**

DIMENSION : 16.25" L 7" H x 6" Ext

: 6.25" W x 4.5" H x 2.25" HCO **BACK PLATE** 

HANGING WEIGHT : 1.9 lb

LAMPING

INPUT VOLTAGE : 120V

: 3 x 60W Incandescent E12 Candelabra , 180W BULB

Total

## MATERIAL

Steel