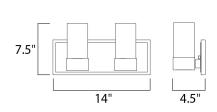

## **MEASUREMENTS**

DIMENSION : 14" W x 7.5" H x 4.5" Ext **BACK PLATE** : 13.98" W x 5" H x 4.75" HCO

HANGING WEIGHT : 4.4 lb

LAMPING

INPUT VOLTAGE : 120V

**LUMENS** : 900 Rated (800 Del.)

**BULB** : 2 x 40W Xenon G9, 80W Total