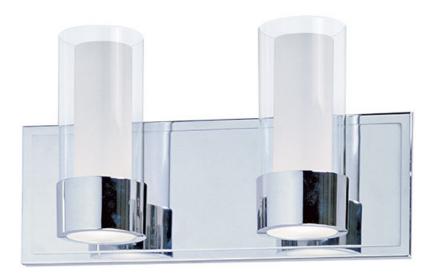

## PRODUCT DESCRIPTION

The Silo collection makes artful use of thin-profile rectangular tubing with a mirror-like Polished Chrome finish for a clean, contemporary look. A subtle Frost on the underside of the two cylindrical glass shades adds softness to the sleek lines, while the bright Xenon lamps are cleverly concealed in the cast metal ring allowing ample light to cast both upwards and downwards without glare.Â

#### **FINISHES OPTION**

Polished Chrome

### **GLASS**

Clear and Frosted CLFT