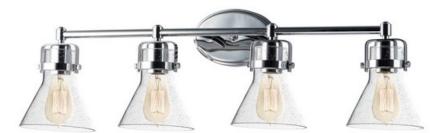

## **PRODUCT DESCRIPTION**

This nautical-inspired collection features Clear Seedy glass cones suspended by a yoke frame. The clear glass offers abundant lighting and compliments the styling of the fixture. Make it a more industrial look by adding filament E26 light bulbs.

## **FINISHES OPTION**

GLASS Seedy CD

MATERIAL Steel, Glass

RATINGS cETLus Damp Location

ADDITIONAL INSTALL UP/DOWN: Down OPERATING TEMPERATURE: -20°C (-4°F), 40°C (104°F)

Always consult a qualified electrician before installing any lighting product.