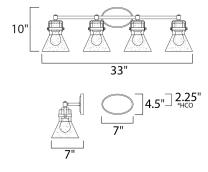

\*height from center of outlet to the top of the fixture

## MEASUREMENTS

HANGING WEIGHT

DIMENSION

BACK PLATE

BULB

: 33" W x 10" H x 7" Ext : 7" W x 4.5" H x 2.25" HCO : 7.26 lb

LAMPING INPUT VOLTAGE :120V : 4 x 60W Incandescent E26 Medium , 240W Total **BULB INCLUDED** : (Not Included) DIMMABLE : Yes LIGHTING\_DIRECTION : Down