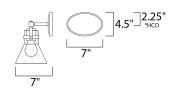

#### **MEASUREMENTS**

DIMENSION : 24.25" W x 10" H x 7" Ext BACK PLATE : 7" W x 4.5" H x 2.25" HCO

HANGING WEIGHT : 5.5 lb