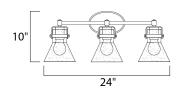

#### **MEASUREMENTS**

DIMENSION : 24.25" W x 10" H x 7" Ext BACK PLATE : 7" W x 4.5" H x 2.25" HCO

HANGING WEIGHT : 5.5 lb