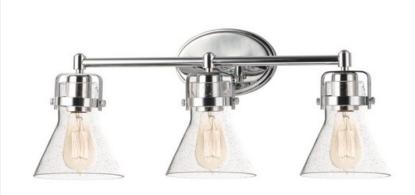

### PRODUCT DESCRIPTION

This nautical-inspired collection features Clear Seedy glass cones suspended by a yoke frame. The clear glass offers abundant lighting and compliments the styling of the fixture. Make it a more industrial look by adding filament E26 light bulbs.