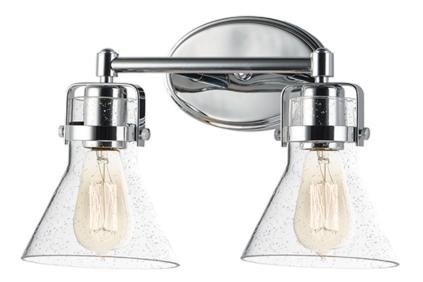

### PRODUCT DESCRIPTION

This nautical-inspired collection features Clear Seedy glass cones suspended by a yoke frame. The clear glass offers abundant lighting and compliments the styling of the fixture. Make it a more industrial look by adding filament E26 light bulbs.

# **GLASS**

Seedy CD

# MATERIAL

Steel, Glass