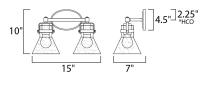

\*height from center of outlet to the top of the fixture

# **MEASUREMENTS**

DIMENSION : 15" W x 10" H x 7" Ext **BACK PLATE** : 7" W x 4.5" H x 2.25" HCO

HANGING WEIGHT : 4.18 lb