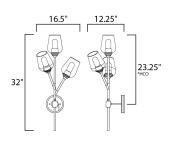

# **MEASUREMENTS**

DIMENSION : 16.5" L 32" H x 12.25" Ext

: 6" W x 6" H MAX OAH HANGING WEIGHT : 3.74 lb