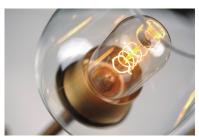

### LAMPING

**INPUT VOLTAGE** : 120V LUMENS : 200 Rated

: 3 x 4W LED E26 T14 , 12W Total **BULB** 

BULB INCLUDED : (Included) DIMMABLE : Yes : 2200K COLOR\_TEMP LIGHTING\_DIRECTION: Up