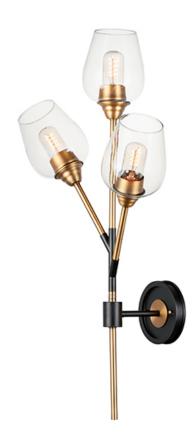

## **PRODUCT DESCRIPTION**

Clear glass goblets are supported by multiple arms of Black and Antique Brass originating from a center collector. This collection is made even more unique by the vintage T14 spiral filament lamps which are supplied with each fixture.

### **FINISHES OPTION**

Antique Brass / Black (ABBK)

## **GLASS**

Clear CL