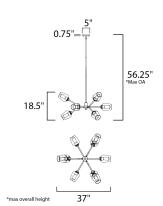

#### **MEASUREMENTS**

DIMENSION : 37" L x 37" W x 18.5" H

MAX OAH : 56.25" OAH

CANOPY : 5" W x 0.75" H x 5" L

HANGING WEIGHT : 9.9 lb