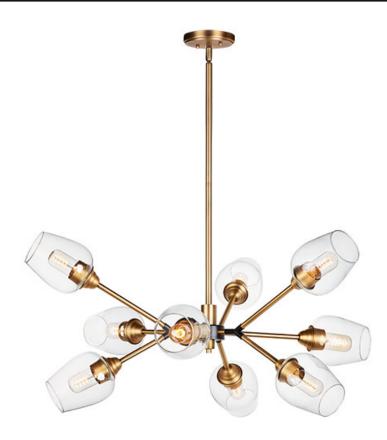

## **PRODUCT DESCRIPTION**

Clear glass goblets are supported by multiple arms of Black and Antique Brass originating from a center collector. This collection is made even more unique by the vintage T14 spiral filament lamps which are supplied with each fixture.

#### FINISHES OPTION

Antique Brass / Black (ABBK)

## **GLASS**

Clear CL