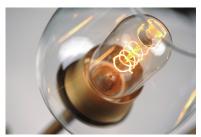

## LAMPING

INPUT VOLTAGE : 120V LUMENS : 200 Rated

BULB : 9 x 4W LED E26 T14 , 36W Total

BULB INCLUDED : (Included) DIMMABLE : Yes COLOR\_TEMP : 2200K