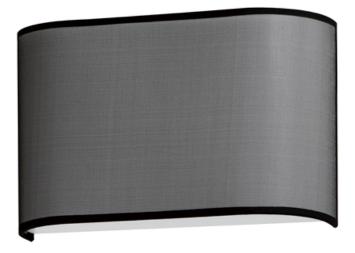

### **PRODUCT DESCRIPTION**

This collection of LED drum fixtures and ADA sconces feature many options of fabric shades with an internal acrylic diffuser which twist locks into place. The result is a crisp clean look without any exposed screws or knobs. Whether you are looking for residential or commercial, there is sure to be a combination for your application.

## MEASUREMENTS

| DIMENSION      | : 13" W x 8.25" H x 3.75" Ext |
|----------------|-------------------------------|
| MAX OAH        | : 13" W x 8.25" H             |
| HANGING WEIGHT | : 2.25 lb                     |

# MATERIAL

Fabric, Polycarbonate, Steel