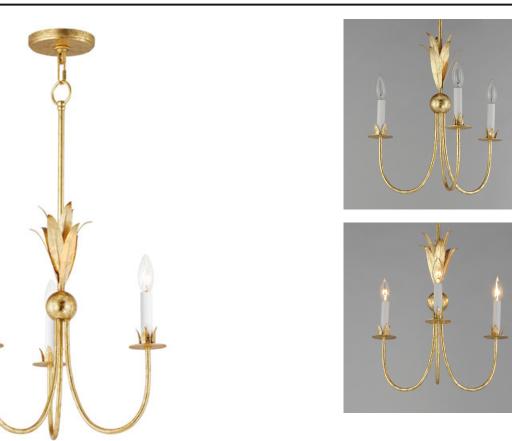

## **PRODUCT DESCRIPTION**

Effortlessly elegant, the biophilic details that adorn this classic chandelier transports you to an oasis indoors. The design, whether brilliantly gilt in Gold Leaf or hand painted in a dramatically textural Anthracite finish, exudes a timeless quality that is sure to please. The graceful form of these fixtures is constructed of slender metal tubes that sprout from a spherical collector at the center and Off-White metal candle covers that are designed to last.