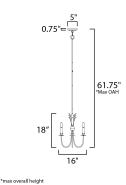

## **MEASUREMENTS**

| DIMENSION<br>MAX OAH<br>CANOPY | : 16" L x 16" W x 18" H<br>: 61.75" OAH<br>: 5" W x 0.75" H x 5" L |
|--------------------------------|--------------------------------------------------------------------|
| HANGING WEIGH                  |                                                                    |
|                                | . 3.76 10                                                          |
| LAMPING                        |                                                                    |
| INPUT VOLTAGE                  | : 120V                                                             |
| BULB                           | : 3 x 60W Incandescent E12 Candelabra , 180W Total                 |
| BULB INCLUDED                  | : (Not Included)                                                   |
| DIMMABLE                       | : Y                                                                |
|                                |                                                                    |