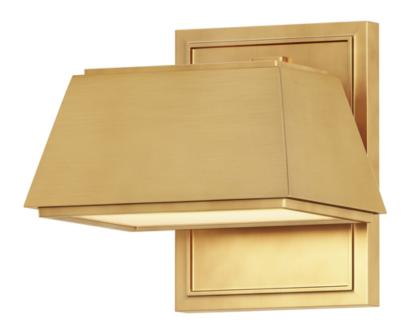

### PRODUCT DESCRIPTION

Referencing the classic French-styled roof line, the Mansard LED sconces accentuate the volume of the roof shape in a more traditional styling than other simpler geometries. High powered LED lights are recessed within these sconces to conceal the light source and provide a Dark Sky application for light directing it downwards alone.

## **MEASUREMENTS**

DIMENSION : 6.5" W x 6.25" H x 6.5" Ext BACK PLATE : 4.75" W x 6.25" H x 3.25" HCO

HANGING WEIGHT : 2.2 lb