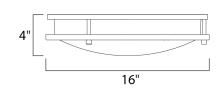

# MEASUREMENTS

DIMENSION : 16" L  $\times$  16" W  $\times$  4" H

HANGING WEIGHT : 3.04 lb

LAMPING

INPUT VOLTAGE : 120-277V LUMENS : 1,450 Rated

BULB : 1 x 23W LED PCB Integrated, 23W Total

BULB INCLUDED : (Integrated)