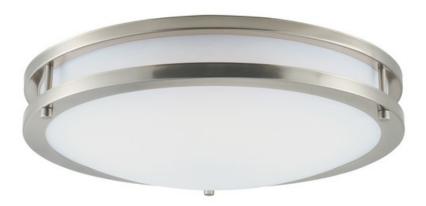

#### PRODUCT DESCRIPTION

Commercial grade energy efficient lighting featuring linear frames of metal finished in Satin Nickel diffused by an etched opal acrylic creating an updated energy efficient classic.