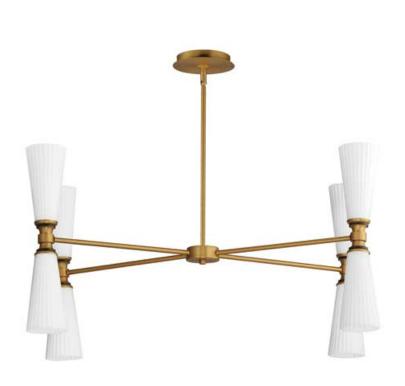

## PRODUCT DESCRIPTION

Fluted Satin White glass flares outward from an intricate and thin arm. The contrasting Natural Aged Brass and Matte Black finish adds character to the simple and stately fixtures that easily transition from modern and more traditional spaces.

## GLASS

Satin White SW

### MATERIAL

Steel, Glass