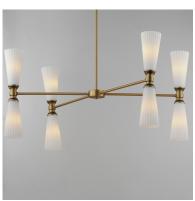

## PRODUCT DESCRIPTION

Fluted Satin White glass flares outward from an intricate and thin arm. The contrasting Natural Aged Brass and Matte Black finish adds character to the simple and stately fixtures that easily transition from modern and more traditional spaces.

## GLASS

Satin White SW

### MATERIAL

Steel, Glass