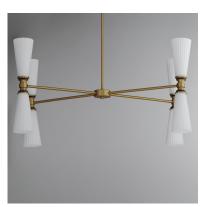

## PRODUCT DESCRIPTION

Fluted Satin White glass flares outward from an intricate and thin arm. The contrasting Natural Aged Brass and Matte Black finish adds character to the simple and stately fixtures that easily transition from modern and more traditional spaces.

## GLASS

Satin White SW

### MATERIAL

Steel, Glass