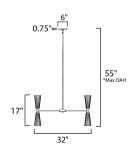

\*max overall height

#### **MEASUREMENTS**

DIMENSION : 32" L x 18" W x 17" H

MAX OAH : 55" OAH

CANOPY : 6" W x 0.75" H x 6" L

HANGING WEIGHT : 13.2 lb