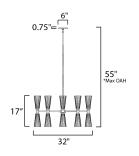

\*max overall height

#### **MEASUREMENTS**

DIMENSION : 32" L x 32" W x 17" H

MAX OAH : 55" OAH

CANOPY : 6" W x 0.75" H x 6" L

HANGING WEIGHT : 15.4 lb