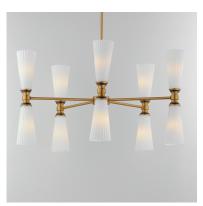

## PRODUCT DESCRIPTION

Fluted Satin White glass flares outward from an intricate and thin arm. The contrasting Natural Aged Brass and Matte Black finish adds character to the simple and stately fixtures that easily transition from modern and more traditional spaces.

#### **FINISHES OPTION**

Black / Natural Aged Brass (BKNAB)

## GLASS

Satin White SW

### MATERIAL

Steel, Glass