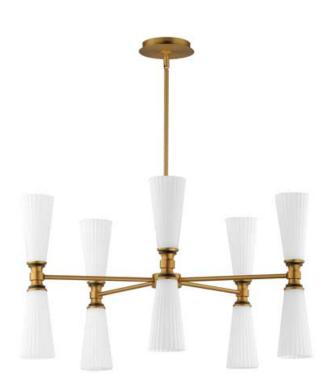

## PRODUCT DESCRIPTION

Fluted Satin White glass flares outward from an intricate and thin arm. The contrasting Natural Aged Brass and Matte Black finish adds character to the simple and stately fixtures that easily transition from modern and more traditional spaces.

#### **FINISHES OPTION**

Black / Natural Aged Brass (BKNAB)

## GLASS

Satin White SW

### MATERIAL

Steel, Glass