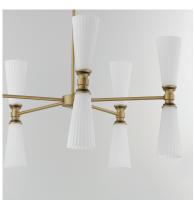

## PRODUCT DESCRIPTION

Fluted Satin White glass flares outward from an intricate and thin arm. The contrasting Natural Aged Brass and Matte Black finish adds character to the simple and stately fixtures that easily transition from modern and more traditional spaces.

## GLASS

Satin White SW

### MATERIAL

Steel, Glass