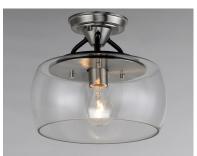

### PRODUCT DESCRIPTION

Simple yet elegant frames are finished in two tone finishes to add upscale element to this economical collection. Frames are available in either Bronze with Antique Brass accents or Black with Satin Nickel accents. Both are supplied with Clear glass shades inspired by stemware for a tailored profile.

#### **FINISHES OPTION**

Black / Satin Nickel (BKSN)

Bronze / Antique Brass (BZAB)

### **GLASS**

Clear CL