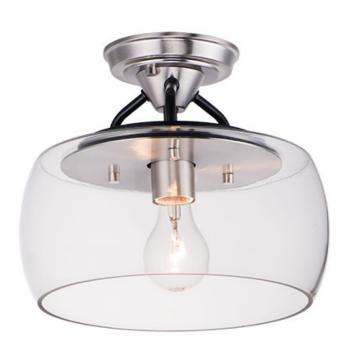

### PRODUCT DESCRIPTION

Simple yet elegant frames are finished in two tone finishes to add upscale element to this economical collection. Frames are available in either Bronze with Antique Brass accents or Black with Satin Nickel accents. Both are supplied with Clear glass shades inspired by stemware for a tailored profile.

#### **FINISHES OPTION**

Black / Satin Nickel (BKSN)

Bronze / Antique Brass (BZAB)

### **GLASS**

Clear CL