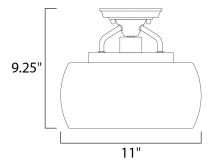

# **MEASUREMENTS**

DIMENSION : 11" L x 11" W x 9.25" H

HANGING WEIGHT : 3.96 lb