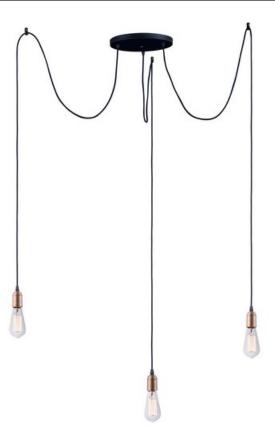

## PRODUCT DESCRIPTION

Cords of Black fabric support metal sockets finished in a natural Antique Brass allow you to create unique and fun lighting. All except the single pendant are supplied with hangers that attach to the ceiling to allow you to swag each socket. There are a number of optional bulbs to choose from.

#### LAMPING

INPUT VOLTAGE : 120V

BULB : 3 x 60W Incandescent E26 Medium , 180W Total

BULB INCLUDED : (Not Included)

DIMMABLE : Yes

### **FINISHES OPTION**

Black / Antique Brass