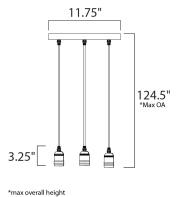

#### **MEASUREMENTS**

DIMENSION : 11.75" L x 11.75" W x 3.25" H

MAX OAH : 124.5" OAH

CANOPY : 11.75" W x 1" H x 11.75" L

HANGING WEIGHT : 3.3 lb WIRE LENGTH : 120"